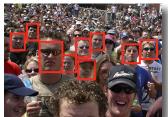

### 5 Face Recognition in a Crowd

iOmniscient developed the world's first many-to-many recognition system for faces in crowded and complex scenes. The system excels in uncontrolled environments with

variable lighting, continuous movement, low resolution (just 22 pixels between the eyes) and variable facial angles. Its patented capability can recognize faces by comparing them against numerous faces in multiple databases.