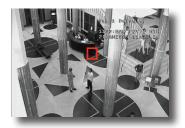

### Can Cope with Crowded and Complex Scenes

iOmniscient's internationally patented algorithms are designed to specifically work in crowded, complex and realistic scenes. Where others can find an abandoned bag in an empty room, iOmniscient can do it in a crowd, where others can count individuals, iOmniscient can count crowds, and where others require a controlled environment for recognizing a single face, iOmniscient can recognize multiple faces in a crowd from a distance.