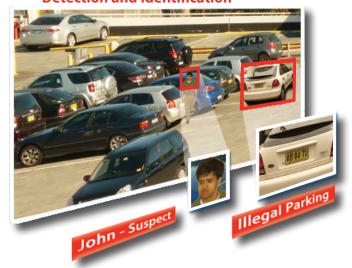

# Automated Surveillance with Simultaneous Detection and Identification

iOmniscient's iQ-Hawk system uses patented technology to automate the surveillance of detecting particular events and the subsequent identification of individuals and vehicles involved on the same camera. This unique technology has the ability to reduce storage and network bandwidth (by a factor of 200 for a 5 megapixel camera), changing the economics of surveillance.