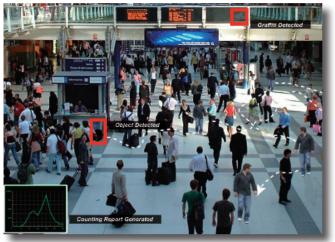

### Can Cope with Crowded and Complex Scenes

iOmniscient's internationally patented algorithms are designed to specifically work in crowded, complex and realistic scenes. Where others can find an abandoned bag in an empty room, iOmniscient can do it in a crowd, where others can count individuals, iOmniscient can count crowds, and where others require a controlled environment for recognizing a single face, iOmniscient can recognize multiple faces in a crowd from a distance.

#### 4 See the Invisible

iOmniscient's most advanced systems (which are also patented) can detect low contrast objects that may not be visible to a human.