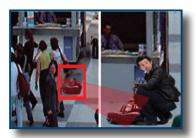

### Can Cope with Crowded and Complex Scenes

iOmniscient's internationally patented algorithms are designed to specifically work in crowded, complex and realistic scenes. Where others can find an abandoned bag in an empty room, iOmniscient can do it in a crowd, where others can count individuals, iOmniscient can count crowds, and where others require a controlled environment for recognizing a single face, iOmniscient can recognize multiple faces in a crowd from a distance.

#### 4 See the Invisible

iOmniscient's most advanced systems (which are also patented) can detect low contrast objects that may not be visible to a human.