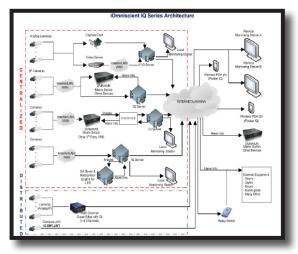

#### Integrated VMS/ Comprehensive Health Check

iOmniscient can provide an endto-end solution including a world class Video Management System (VMS) which acts as the foundation of its Video Analytics system. All cameras can be protected by a very sophisticated Health Check system which can even tell if the cameras are

out of focus, vandalized or ineffective due to inclement weather and display these on a map of the environment. The system can work simultaneously in Real Time and in Forensic Mode.

### 11 Flexible and Open Architecture

- ➤ Provides universal connectivity supports numerous camera brands including analog and IP.
- Supports images in any part of the spectrum including Thermal, Infrared, B&W, Color, Low light etc.
- ➤ Infinite scalability from a few to thousands of cameras.
- ➤ Can be totally Distributed (on the edge), Centralized (on the servers) or Hybrid.
- ➤ Acts as an ADD-ON to legacy systems.
- ► Easy interface with any 3<sup>rd</sup> party system.
- ➤ Never obsolete with its regular upgrade service.
- ➤ Requires NO proprietary hardware.