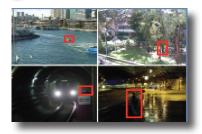

### Can Cope with Crowded and Complex Scenes

iOmniscient's internationally patented algorithms are designed to specifically work in crowded, complex and realistic scenes. Where others can find an abandoned bag in an empty room, iOmniscient can do it in a crowd, where others can count individuals, iOmniscient can count crowds, and where others require a controlled environment for recognizing a single face, iOmniscient can recognize multiple faces in a crowd from a distance.