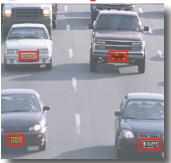

#### Multi-lingual License Plate Recognition

iQ-LPR is a highly accurate multi-lingual License Plate Recognition system which can detect and automatically read the required characters in any images. The system will recognize the presence of a vehicle when it approaches (without any external trigger) to read the plate and compare it against multiple databases.